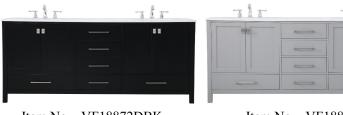

## **Irene collection**

72 inch double bathroom vanity Set

Item No: VF18872DBL (Blue)

Item No: VF18872DBK (Black)

Item No: VF18872DGR (Grey)

Item No: VF18872DWH (White)

**Available Finishes** 

## **Dimensions**

| Overall dimensions | 72"L x 22"W x 34"H |
|--------------------|--------------------|
| Top thickness      | 0.75"              |

| <b>Specifications</b>               |                        |
|-------------------------------------|------------------------|
| Base Finish                         | Blue/Black/Grey/White  |
| Top finish                          | Calacatta White        |
| Base material                       | solid wood leg and MDF |
| Top material                        | Engineered Marble      |
| Sink included                       | yes                    |
| sink material                       | porcelain              |
| overflow hole                       | yes                    |
| sink type                           | undermount             |
| Doors                               | Yes                    |
| number of doors                     | 4                      |
| Drawers                             | YES                    |
| number of Functional drawers        | 6                      |
| soft close drawer glides            | Yes                    |
| mounting location                   | free-standing          |
| mounting bracket included           | no                     |
| backsplash included                 | no                     |
| drain assembly included             | no                     |
| faucet included                     | no                     |
| Compatible faucet installation type | widespread             |
| P-trap included                     | no                     |
| assembly required                   | no                     |
| installation required               | yes                    |
| warranty                            | 1 year limited         |
| Shipment Type                       | LTL                    |