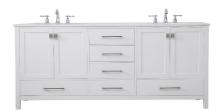

## **Irene collection**

72 inch double bathroom vanity Set

Item No: VF18872DBL (Blue)

Item No: VF18872DBK (Black)

Item No: VF18872DGR (Grey)

Item No: VF18872DWH (White)

**Available Finishes** 

## **Dimensions**

| Overall dimensions | 72"L x 22"W x 34"H |
|--------------------|--------------------|
| Top thickness      | 0.75"              |

| <b>Specifications</b>               |                        |
|-------------------------------------|------------------------|
| Base Finish                         | Blue/Black/Grey/White  |
| Top finish                          | Calacatta White        |
| Base material                       | solid wood leg and MDF |
| Top material                        | Engineered Marble      |
| Sink included                       | yes                    |
| sink material                       | porcelain              |
| overflow hole                       | yes                    |
| sink type                           | undermount             |
| Doors                               | Yes                    |
| number of doors                     | 4                      |
| Drawers                             | YES                    |
| number of Functional drawers        | 6                      |
| soft close drawer glides            | Yes                    |
| mounting location                   | free-standing          |
| mounting bracket included           | no                     |
| backsplash included                 | no                     |
| drain assembly included             | no                     |
| faucet included                     | no                     |
| Compatible faucet installation type | widespread             |
| P-trap included                     | no                     |
| assembly required                   | no                     |
| installation required               | yes                    |
| warranty                            | 1 year limited         |
| Shipment Type                       | LTL                    |