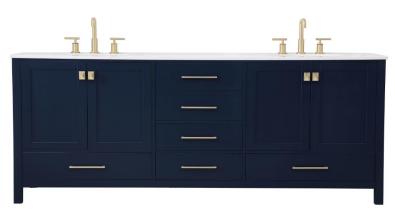

## **Irene collection**

72 inch double bathroom vanity Set

Item No: VF18872DBL (Blue)

Item No: VF18872DBK (Black)

Item No: VF18872DGR (Grey)

Item No: VF18872DWH (White)

**Available Finishes** 

## **Dimensions**

| Overall dimensions | 72"L x 22"W x 34"H |
|--------------------|--------------------|
| Top thickness      | 0.75"              |

| <b>Specifications</b>               |                        |
|-------------------------------------|------------------------|
| Base Finish                         | Blue/Black/Grey/White  |
| Top finish                          | Calacatta White        |
| Base material                       | solid wood leg and MDF |
| Top material                        | Engineered Marble      |
| Sink included                       | yes                    |
| sink material                       | porcelain              |
| overflow hole                       | yes                    |
| sink type                           | undermount             |
| Doors                               | Yes                    |
| number of doors                     | 4                      |
| Drawers                             | YES                    |
| number of Functional drawers        | 6                      |
| soft close drawer glides            | Yes                    |
| mounting location                   | free-standing          |
| mounting bracket included           | no                     |
| backsplash included                 | no                     |
| drain assembly included             | no                     |
| faucet included                     | no                     |
| Compatible faucet installation type | widespread             |
| P-trap included                     | no                     |
| assembly required                   | no                     |
| installation required               | yes                    |
| warranty                            | 1 year limited         |
| Shipment Type                       | LTL                    |